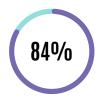

67%

**67%** OF AGENTS RECEIVED THE LOSS **RUNS FROM THE CARRIERS WITHIN 48 BUSINESS HOURS.** 

**84%** RECEIVING THE SIGNED **AUTORIZATION FROM THE INSURED** WITHIN 8 HOURS