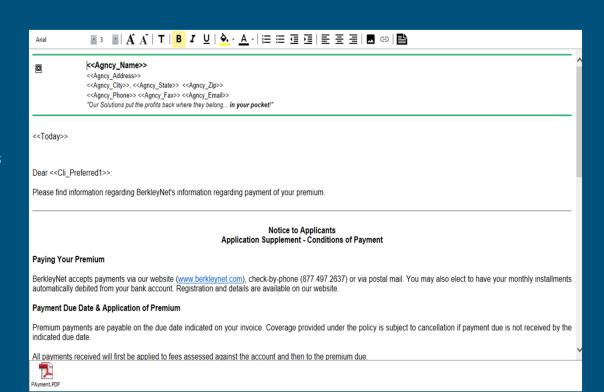

## Customizing YOUR templates

- Merge fields
  - Merge field list
  - Merge field not available? Make your own! Or get inventive (e.g. User\_Notes as Title)
  - o Inserting reports into letters driver list, vehicle list, etc.