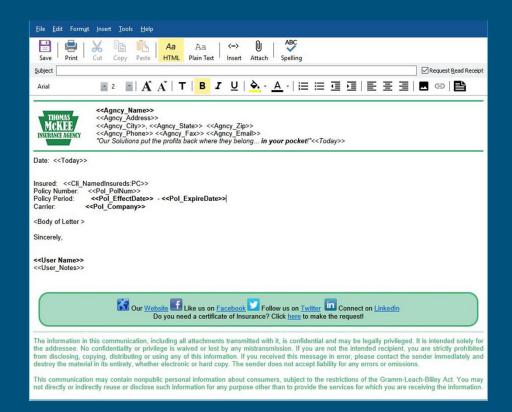

a repository on the HUG website for you to use.

#### How do I access the Template Library

- 1. To access this information, you must be a member of HUG.
- 2. You need to create a members-only login (this is per user) on the HUG website and have this be approved by our website administrator
- 3. Templates are located at www.hawksoftusergroup.org
  - a. Go to the menu Resources -> Members-Only-> CMS Templates
  - b. Click on the button for the type of templates (e.g. Letter and email)



#### Customizing YOUR templates

- Creating a Base Template for your Agency
  - Make it fancy inserting images and logos
  - Letter case do your like your letters saying, "Dear LINDA"?
  - Your John Hancock getting your own signature into the letters
  - o Email disclaimer

#### Sample Base Email Template



## Customizing YOUR templates

- Merge fields
  - Merge field list
  - Merge field not available? Make your own! Or get inventive (e.g. User\_Notes as Title)
  - o Inserting reports into letters driver list, vehicle list, etc.



- o Fake check boxes [ ]
- o Hyperlinks
- Automated attachments



- Creating Categories for Correspondence Templates
  - See video on categories <u>here</u>.
- Batch emailing

## Other Templates

Esignature Templates

Text Message Templates

**Customized List Templates** 

# How can I contribute to the Template Library?